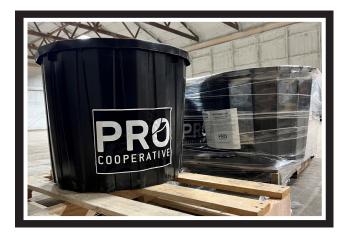

## **Pro Cooperative's Cattle Mineral Tubs**

**Pro Cooperative is excited to announce its own line of mineral lick tubs!** 

COOPERATIVE

Featuring 30% protein and Availa - 4 tubs, Pro Cooperative looks to increase the producer's decision power and provide more offerings in the retail feed market.

All tubs are manufactured with corrugated plastic to increase durability.

Pro's 30% protein tubs are great for supplementing cattle on roughage diets, while the Availa-4 tub provides the efficacy of trace minerals that are often missing from cattle on pasture.

## 30% PROTEIN Cooked Molasses Tub For Cattle on Pasture or Roughage Rations

Weight: 250 pounds per tub

Feed Pro Cooperative's 30% Protein Cooked Molasses Lick Tub free-choice to beef cattle on pasture or roughage rations.